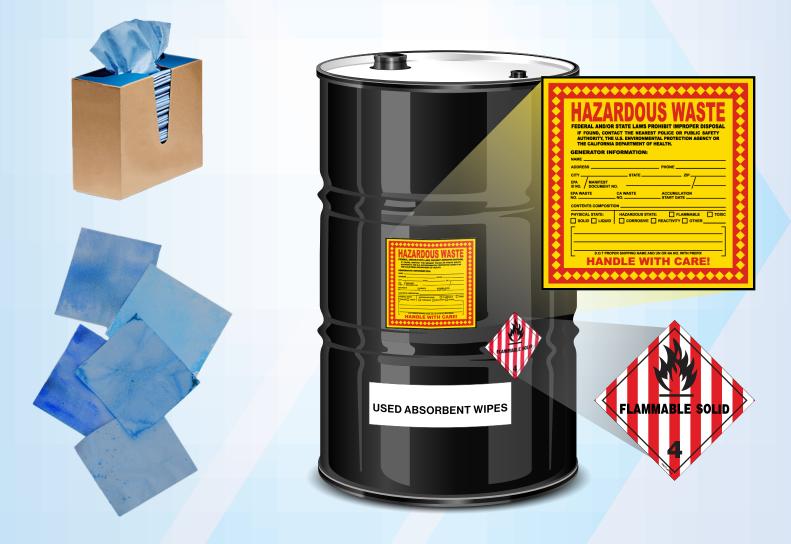

# **USED ABSORBENT PAINT WIPES** HAZARDOUS WASTE PROCEDURE

#### **CLOSED METAL DRUM**

SPILL CONTAINMENT ONLY REQUIRED IF DRUM CONTAINS LIQUID

#### CONTACT QUEST AT 877-321-1811 OR CRASHCHAMPIONS@QUESTRMG.COM.

#### WARNING: DO NOT place flammable wipes in a regular trash can

\*Spill Containment only required if drum contains liquid