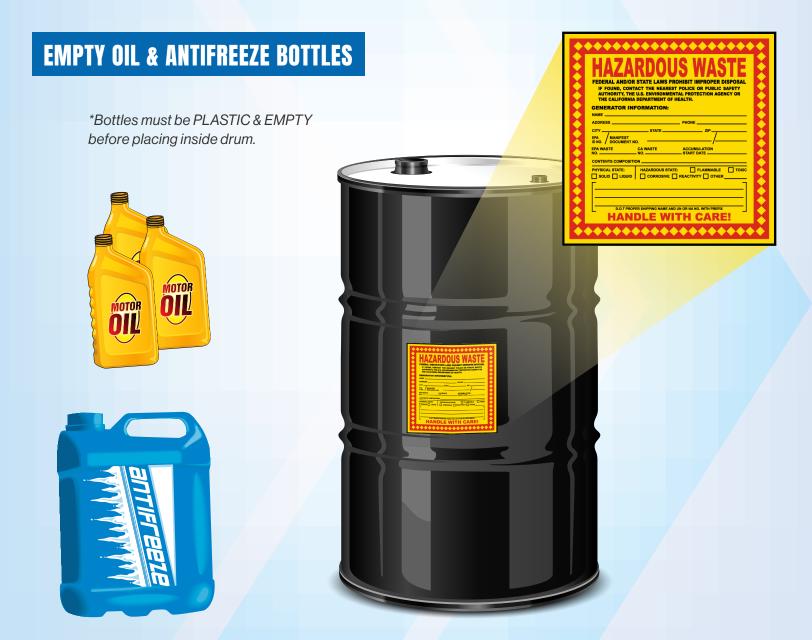

### **EMPTY OIL & ANTIFREEZE BOTTLES** HANDLING AND STORING PROCEDURES

### **CLOSED METAL DRUM**

#### CONTACT QUEST AT 877-321-1811 OR CRASHCHAMPIONS@QUESTRMG.COM.