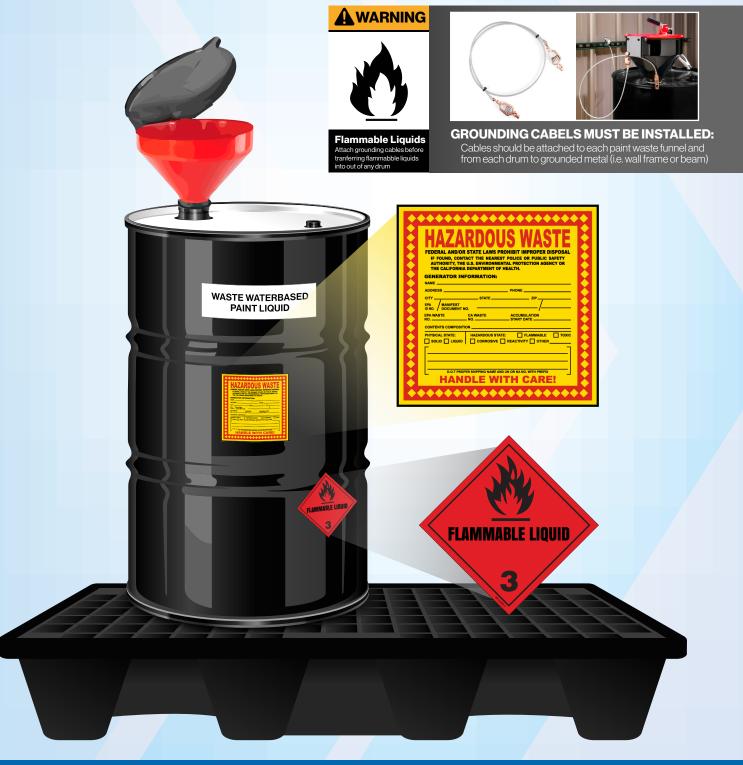

# PAINT WASTE: AQUEOUS LIQUID HAZARDOUS WASTE PROCEDURE

#### CLOSED METAL DRUM WITH STEEL FUNNEL • ON/IN SPILL CONTAINMENT

#### CONTACT QUEST AT 877-321-1811 OR CRASHCHAMPIONS@QUESTRMG.COM