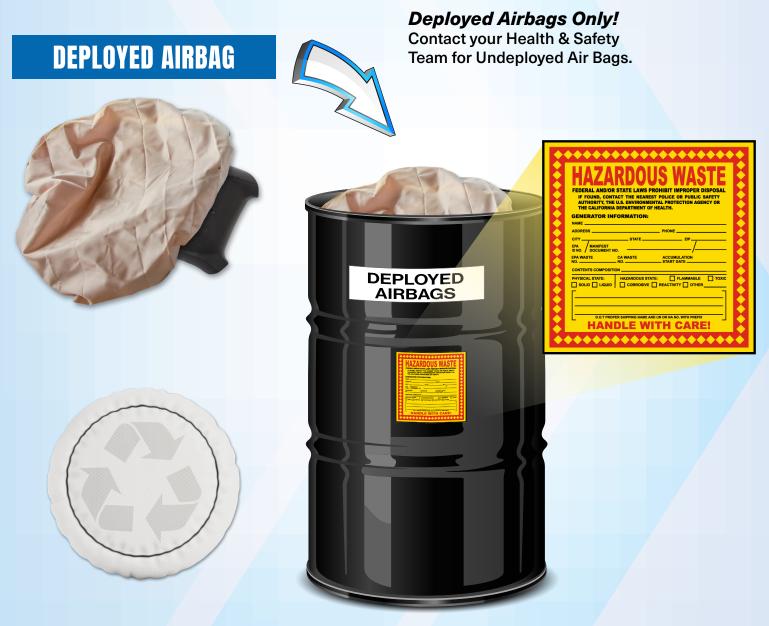

# **DEPLOYED AIR BAGS** HAZARDOUS WASTE PROCEDURE

### **55 GALLON DRUM**

#### CONTACT QUEST AT 877-321-1811 OR CRASHCHAMPIONS@QUESTRMG.COM.

\*Usuall<mark>y a 5</mark>5 gallon drum