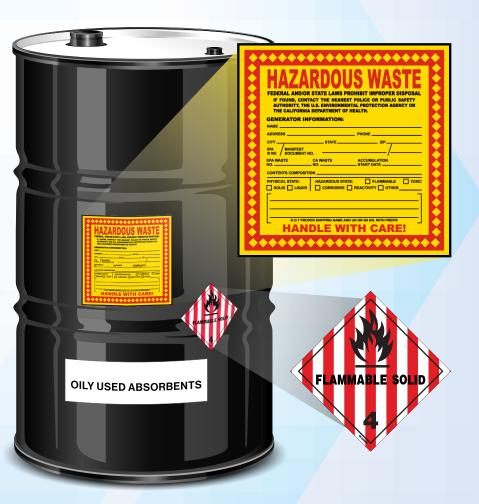

# **OILY USED ABSORBENTS** HAZARDOUS WASTE PROCEDURE

#### CLOSED 30 GALLON METAL DRUM FOR OIL SPILL CLEAN-UPS

#### CONTACT QUEST AT 877-321-1811 OR CRASHCHAMPIONS@QUESTRMG.COM.