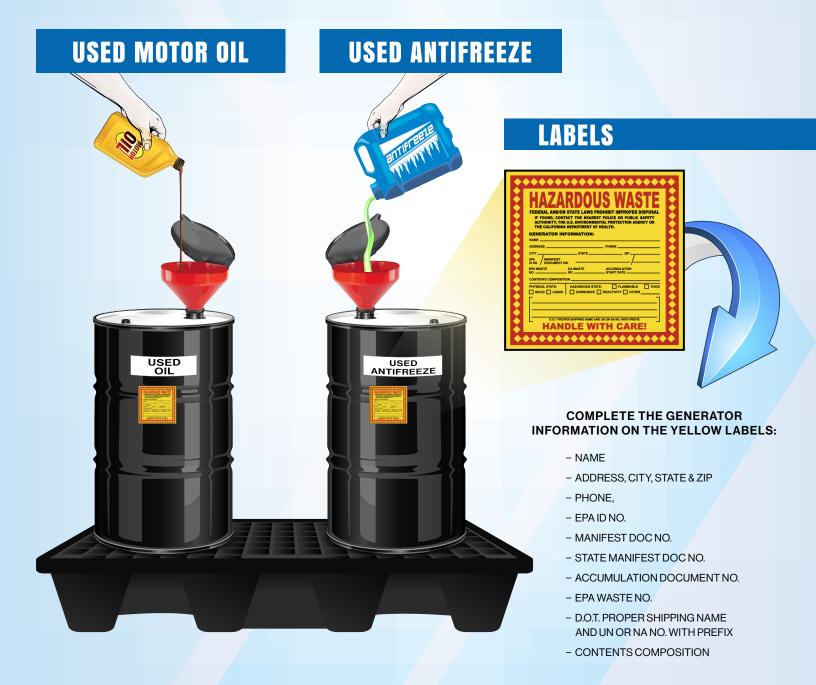

### **USED OIL & USED ANTIFREEZE** HANDLING AND STORING PROCEDURES

### SEPARATE 55 GALLON DRUMS

WITH SEPARATE POLY FUNNELS • ON/IN SPILL CONTAINMENT

#### CONTACT QUEST AT 877-321-1811 OR CRASHCHAMPIONS@QUESTRMG.COM.