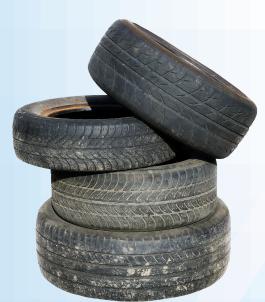

### LACE USED TIRES

#### CONTACT QUEST AT 877-321-1811 OR CRASHCHAMPIONS@QUESTRMG.COM.

Scrap Tires must be stored in a weatherproof environment without rims attached.

#### **REMEMBER:** LACE DON'T STACK!