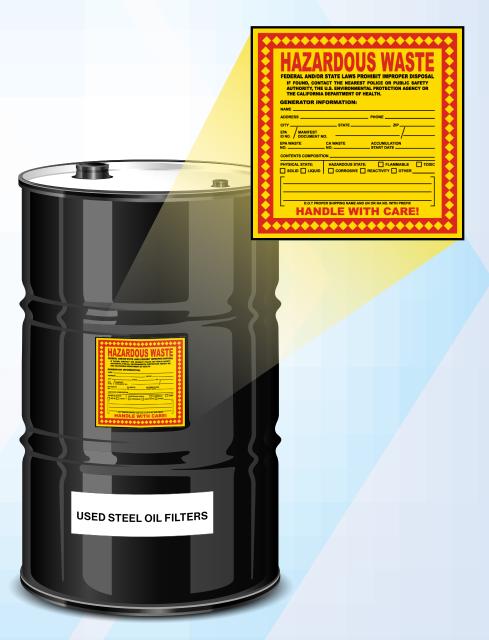

# **DRAINED METAL OIL FILTERS** HAZARDOUS WASTE PROCEDURE

# **CLOSED 30 GALLON METAL DRUM**

CONTACT QUEST AT 877-321-1811 OR CRASHCHAMPIONS@QUESTRMG.COM

#### DRAINED STEEL FILTER