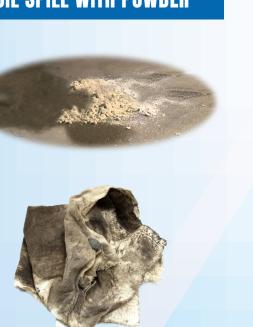

# **OILY USED ABSORBENTS** HAZARDOUS WASTE PROCEDURE

#### CLOSED 30 GALLON METAL DRUM FOR OIL SPILL CLEAN-UPS

#### CONTACT QUEST AT 877-321-1811 OR CRASHCHAMPIONS@QUESTRMG.COM.

#### **BAG OF POWDER ABSORBENT**

#### **OIL SPILL WITH POWDER**