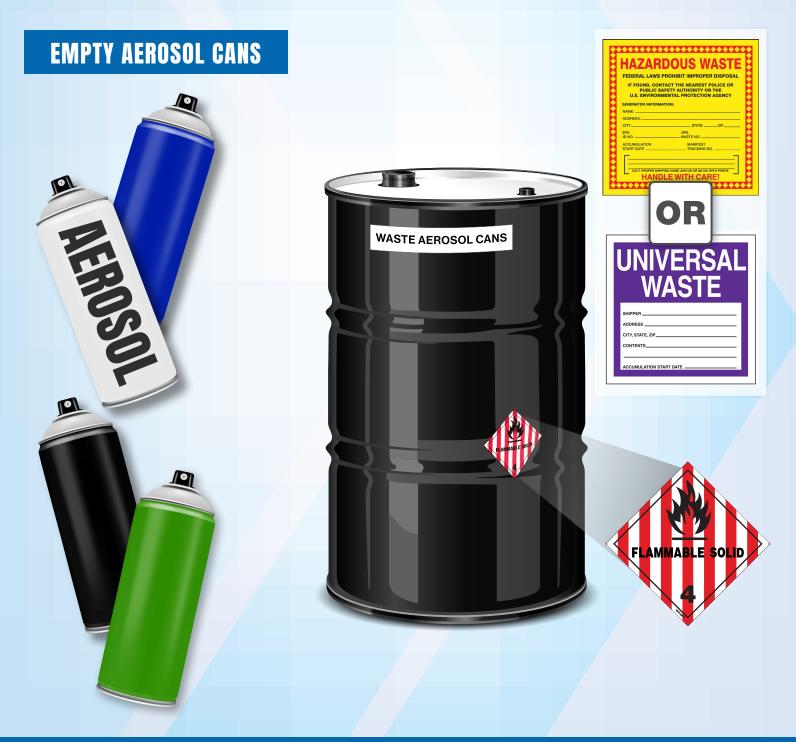

# WASTE AEROSOL CANS HAZARDOUS WASTE PROCEDURE

### **CLOSED METAL DRUM**

#### CONTACT QUEST AT 877-321-1811 OR CRASHCHAMPIONS@QUESTRMG.COM.