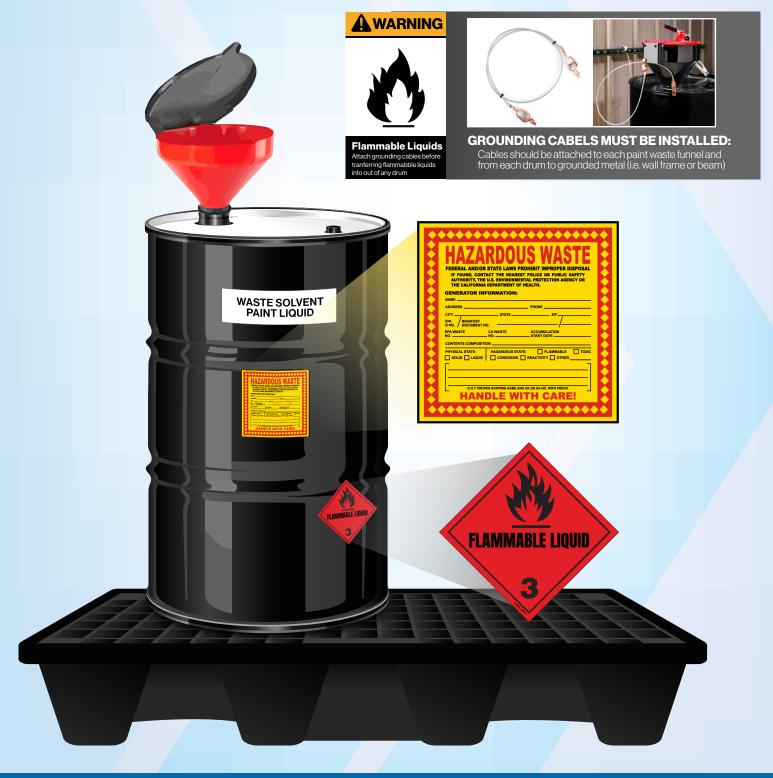

## PAINT WASTE: SOLVENT LIQUID HAZARDOUS WASTE PROCEDURE

#### CLOSED METAL DRUM WITH STEEL FUNNEL • ON/IN SPILL CONTAINMENT

#### CONTACT QUEST AT 877-321-1811 OR CRASHCHAMPIONS@QUESTRMG.COM.