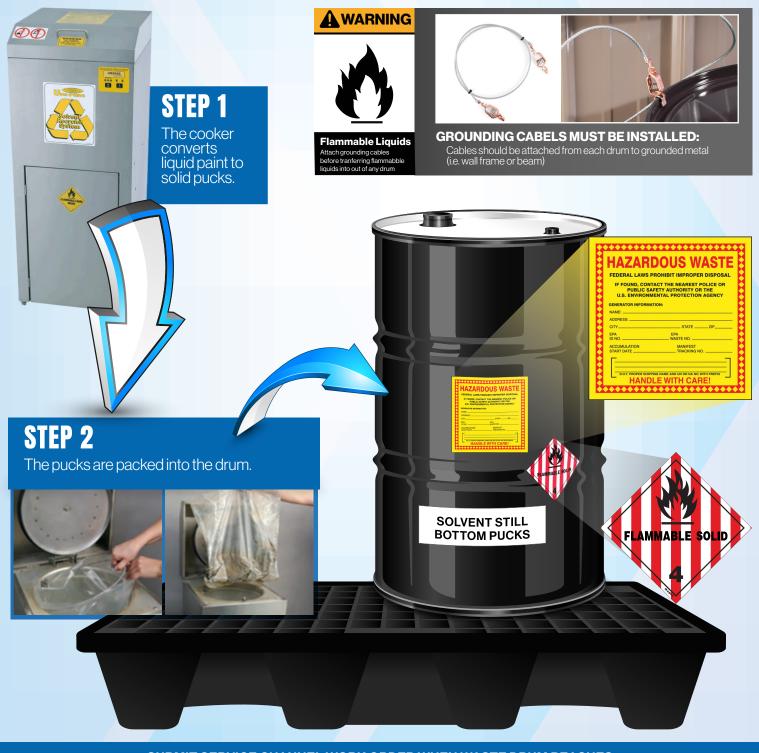

# PAINT WASTE: SOLVENT STILL BOTTOM PUCKS HAZARDOUS WASTE PROCEDURE

#### ONE METAL DRUM with steel funnel • On/in spill containment

#### CONTACT QUEST AT 877-321-1811 OR CRASHCHAMPIONS@QUESTRMG.COM